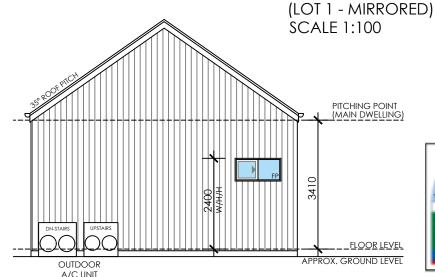

## FRONT & REAR ELEVATIONS **CARPORT**

(LOT 17) (LOT 1 - MIRRORED) **SCALE 1:100** 

COLORBOND ROOF