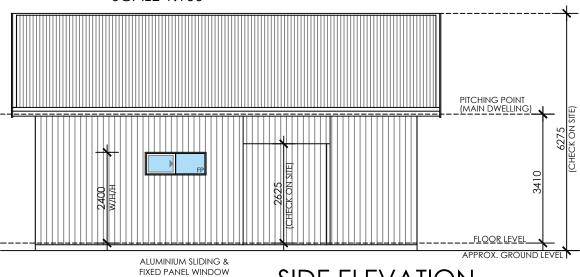

| Job No:          | 18-037                                      | 1                                                                                                                                                                     |                       |  |
| Client:                         | (V2)                                                                                                                                                                                                   | Drawing Issue: K |                                             |                                                                                                                                                                       |                       |  |





(LOT 17)

SIDE ELEVATION



FRAMES AS SELECTED



## REAR ELEVATION (LOT 17)

(LOT 1 - MIRRORED) **SCALE 1:100** 

CHECK ALL DIMENSIONS ON SITE. THIS DRAWING IS TO BE READ IN CONJUNCTION WITH ALL RELEVANT REPORTS, DRAWINGS, ENGINEERING & COUNCIL APPROVALS.



(LOT 17)

## FRONT & REAR ELEVATIONS **CARPORT**

(LOT 17) (LOT 1 - MIRRORED) **SCALE 1:100** 

COLORBOND ROOF



## SIDE ELEVATIONS

UNITS 1-7:

UNITS 11-17:

UNITS 8+9+10:

(KRISANN JOHNSON)

BAL 12.5

BAL 12.5

BAL 19

**S&K JOHNSON CONSTRUCTIONS PTY LTD** 

PLEASE REFER TO BUSHFIRE REPORT BY

CARPORT (LOT 17) (LOT 1 - MIRRORED) **SCALE 1:100** 

STANDARD ALUMINIUM FRAMES THROUGHOUT.

WEATHER STRIPPING TO BE INSTALLED THROUGHOUT.

ENSUITES, SPA ROOMS OR THE LIKE TO COMPLY WITH PART 3.6.4.5 OF THE BCA.

BEDROOM IS MORE THAN 2m ABO