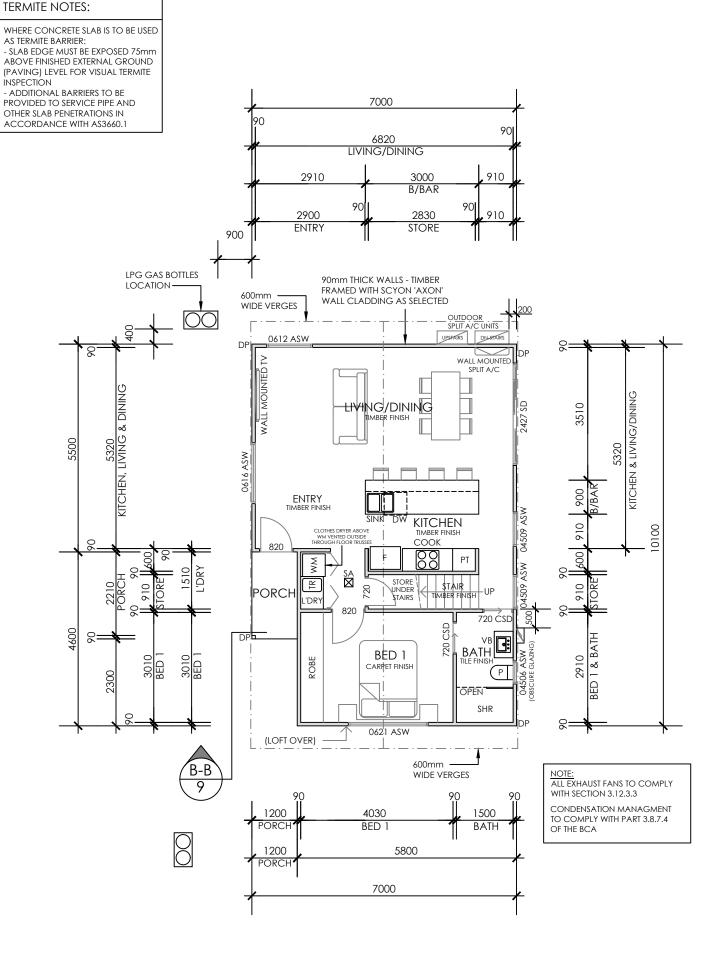

# LOWER FLOOR PLAN (DWELLING 2)

(LOT 17)

(LOT 1 - MIRRORED)

(LOT 1 - DETACHED CARPORT)

(DETACHED CARPORT FLOOR AREA REFER FLOOR PLAN PAGE 7 OF 10)

### **SCALE 1:100**

| FLOOR AREAS       |                     |
|-------------------|---------------------|
| LOWER MAIN FLOOR: | 65.2 m <sup>2</sup> |
| PORCH:            | 2.7 m <sup>2</sup>  |
| TOTAL AREA:       | 67.9 m <sup>2</sup> |

| LEGE        | ND                                                        |     | )               |
|-------------|-----------------------------------------------------------|-----|-----------------|
|             | Smoke alarams to as 3786 and                              | SHR | SHOWER          |
| $\boxtimes$ | SECTION 3.7.2 OF THE BCA. ALL DETECTORS ARE TO BE         | Р   | TOILET PAN      |
|             | INTERCONNECTED                                            | L   | LINEN           |
| DP          | DOWN PIPE LOCATION TO AS 3500                             | TR  | TROUGH          |
| (E)         | INTERNAL VENTILATION TO AS 1668.2                         | WM  | WASHING MACHINE |
| 0924        | 900mm HIGH x 2400mm WIDE                                  | F   | FRIDGE          |
| 820         | 820mm DOOR                                                | PT  | PANTRY          |
| R           | ROBE                                                      | DW  | DISHWASHER      |
|             | RINNIA 12L INFINITY INSTANTANEOUS<br>GAS HOT WATER SYSTEM |     | LPG GAS BOTTLES |

#### MECHANICAL VENTILATION

MINIMUM FLOW RATES: BATHROOM AND SANITARY COMPARTMENT - 25 LITRES PER SECOND KITCHEN AND LAUNDRY - 40 LITRES PER SECOND

TO BE DISCHARGED OUTDOORS OR TO VENTILATED ROOF SPACE (VENTILATED ROOF SPACE REQUIRES EVENLY DISTRIBUTED OPENINGS WITH AREAS OF 1/300TH OF RESPECTIVE CEILING AREA WHERE ROOF PITCH > 22° AND 1/150TH OF RESPECTIVE CEILINGS WHERE ROOF PITCH < 22°. 30% OF OPENINGS NEAR RIDGE OR HIGHEST POINT OF ROOF AND REMAINDER BY WALL VENTS)