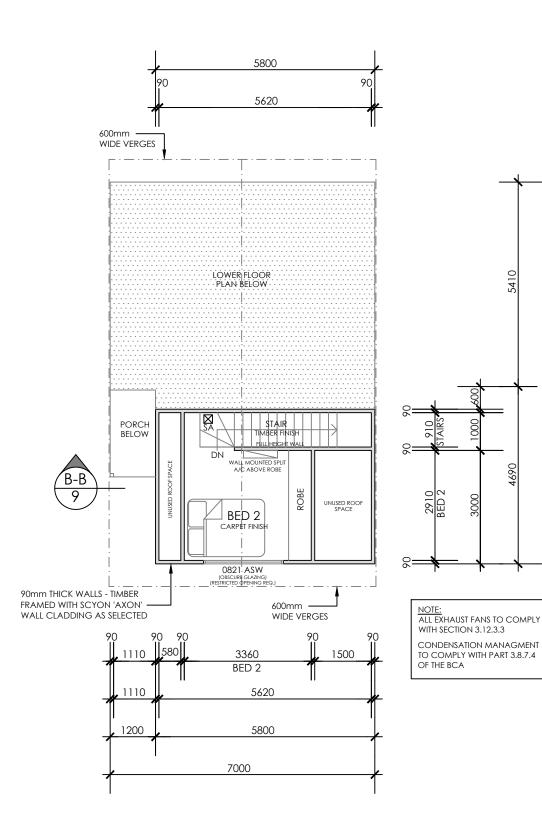

# LOFT PLAN (DWELLING 2)

(LOT 17) (LOT 1 - MIRRORED) (LOT 1 - DETACHED CARPORT) **SCALE 1:100** 

FLOOR AREAS LOFT MAIN AREA: 23.7 m

| LEGE  | ND.                                                                            |     |                 |
|-------|--------------------------------------------------------------------------------|-----|-----------------|
| LLGLI | <del>_</del>                                                                   | SHR | SHOWER          |
|       | SMOKE ALARAMS TO AS 3786 AND SECTION 3.7.2 OF THE BCA. ALL DETECTORS ARE TO BE | Р   | TOILET PAN      |
|       | INTERCONNECTED                                                                 | L   | LINEN           |
| DP    | DOWN PIPE LOCATION TO AS 3500                                                  | TR  | TROUGH          |
| €     | INTERNAL VENTILATION TO AS 1668.2                                              | WM  | WASHING MACHINE |
| 0924  | 900mm HIGH x 2400mm WIDE                                                       | F   | FRIDGE          |
| 820   | 820mm DOOR                                                                     | PT  | PANTRY          |
| R     | ROBE                                                                           | DW  | DISHWASHER      |

#### MECHANICAL VENTILATION

BATHROOM AND SANITARY COMPARTMENT - 25 LITRES PER SECOND KITCHEN AND LAUNDRY - 40 LITRES PER SECOND

TO BE DISCHARGED OUTDOORS OR TO VENTILATED ROOF SPACE (VENTILATED ROOF SPACE REQUIRES EVENLY DISTRIBUTED OPENINGS WITH AREAS OF 1/300TH OF RESPECTIVE CEILING AREA WHERE ROOF PITCH > 22° AND 1/150TH OF RESPECTIVE CEILINGS WHERE ROOF PITCH < 22°, 30% OF OPENINGS NEAR RIDGE OR HIGHEST POINT OF ROOF AND REMAINDER BY WALL VENTS)