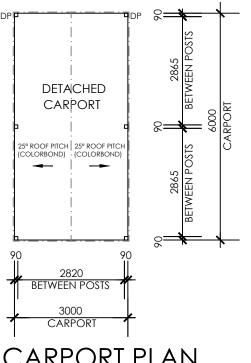

# **CARPORT PLAN** (DWELLING 1 & 17)

FLOOR AREAS DETACHED CARPORT AREA: 18.0 m<sup>2</sup>