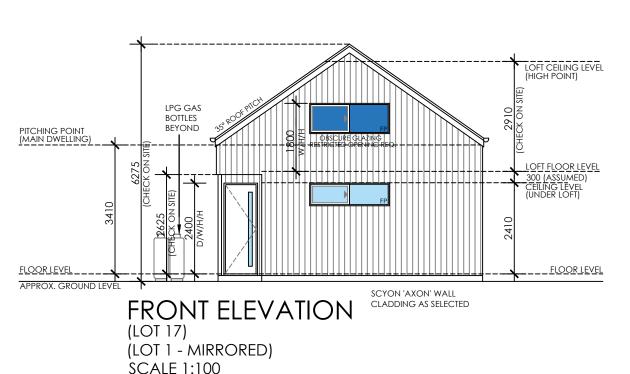

(LOT 17)

SIDE ELEVATION

FRAMES AS SELECTED

## REAR ELEVATION (LOT 17)

(LOT 1 - MIRRORED) **SCALE 1:100** 

CHECK ALL DIMENSIONS ON SITE. THIS DRAWING IS TO BE READ IN CONJUNCTION WITH ALL RELEVANT REPORTS, DRAWINGS, ENGINEERING & COUNCIL APPROVALS.