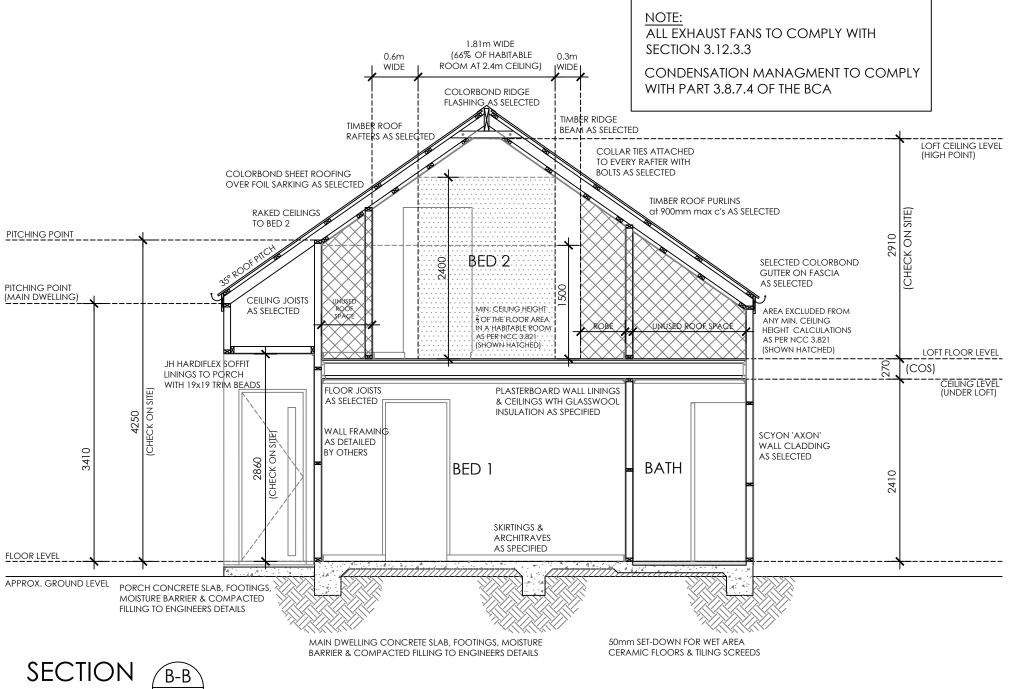

PLEASE NOTE: ALL GLAZING IN BATHROOMS.

BEDROOM WINDOWS-WHERE THE FLOOR LEVEL OF A

PRONE AREAS

DEVELOPMENT CERTIFICATE APPLICATION IS MADE

SECTION
SCALE 1:100
(LOT 17)
(LOT 1 - MIRRORED)

NOTE!!! FOOTING CROSS SECTIONS ARE DIAGRAMATIC ONLY:

REFER TO STRUCTURAL ENGINEER'S DOCUMENTATION FOR SPECIFIC DETAILS:

| WINDOW GLAZING SCHEDULE (DWELLING 2) |               |               |       |         |           |          |
|--------------------------------------|---------------|---------------|-------|---------|-----------|----------|
| <u>LEVEL</u>                         | ROOM          | <u>HEIGHT</u> | WIDTH | TYPE    | CONST.    | GLAZING  |
| LOWER LEVEL                          | BED 1         | 600           | 2100  | SLIDING | ALUMINIUM | STANDARD |
| LOWER LEVEL                          | BATH          | 450           | 600   | SLIDING | ALUMINIUM | STANDARD |
| LOWER LEVEL                          | STAIR         | 450           | 900   | SLIDING | ALUMINIUM | STANDARD |
| LOWER LEVEL                          | KITCHEN       | 450           | 900   | SLIDING | ALUMINIUM | STANDARD |
| LOWER LEVEL                          | LIVING/DINING | 600           | 1200  | SLIDING | ALUMINIUM | STANDARD |
| LOWER LEVEL                          | ENTRY         | 600           | 1600  | SLIDING | ALUMINIUM | STANDARD |
| UPPER LEVEL                          | BED 2         | 800           | 2100  | SLIDING | ALUMINIUM | STANDARD |